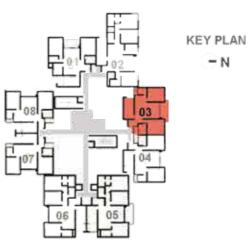

#### Tower C

TOWER C- 003, 103, 203, 303, 403, 503, 603, 703, 803, 903, 1003, 1103, 1203, 1303, 1403, 1503, 1603.

CARPET AREA - 82.91 SQMT (892.43 SQFT) BALCONY AREA - 7.38 SQMT (79.43 SQFT) SALEABLE AREA - 1300 SQFT