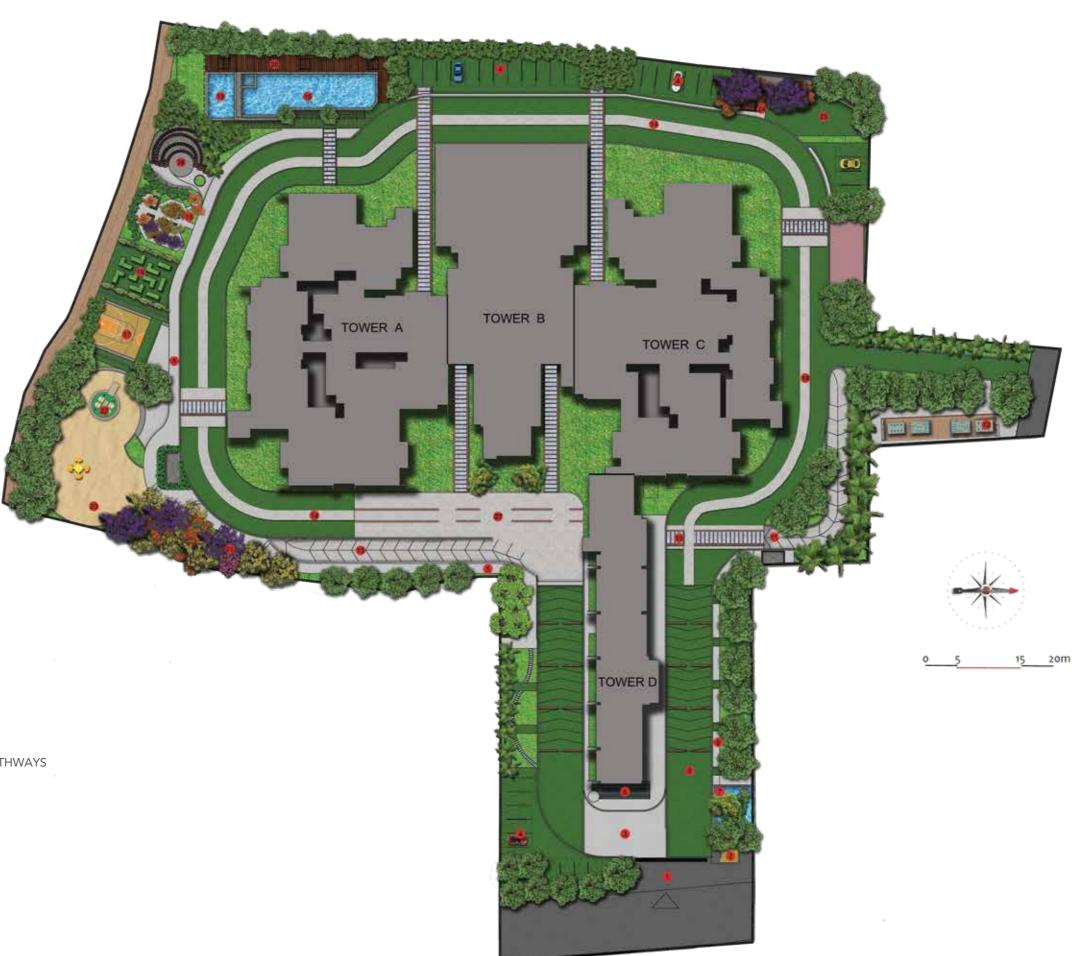

#### MASTER PLAN

#### **KEY**

- 1 ENTRY / EXIT
- 2 SECURITY CABIN
- 3 ENTRANCE PLAZA
- 4 PARKING
- 5 1.8M WIDE PAVED WALKWAY/ JOGGING TRACK
- 6 CASCADING WATER FEATURE+ SCULPTURE COURT
- 7 TREE CANOPY WATER FEATURE
- 8 RAMP DOWN TO DROP OFF PLAZA
- 9 PALM LINED SLOPING WALKWAY
- 10 DROP OFF PLAZA
- 11 RAMP DOWN TO BASEMENT
- 12 TRANSFORMER YARD
- 13 RAMP DOWN TO BASEMENT
- 14 DRIVEWAY
- 15 SENSORY GARDEN
- 16 MINI MAZA GARDEN
- 17 HALF BASKETBALL COURT
- 18 KID'S POOL
- 19 SWIMMING POOL
- 20 POOL DECK
- 21 TABEBUIA COURT SENIOR CITIZEN'S COURT
- 22 TODDLER PARK
- 23 CHILDREN'S PLAY AREA
- 24 CASSIA COURT GARDEN GAZEBO WITH PAVED PATHWAYS
- 25 FESTIVE LAWN WITH MINI OPEN AIR THEATRE
- 26 SKATING RINK AND OPEN AMPHITHEATRE
- 27 CENTRAL PLAZA