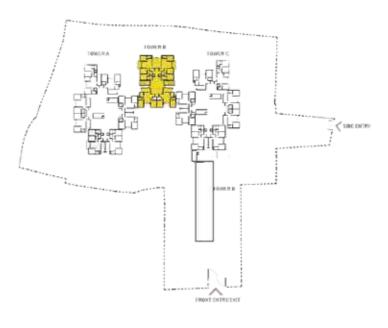

#### MASTER PLAN

#### **KEY**

- 1 ENTRY / EXIT
- 2 SECURITY CABIN
- 3 ENTRANCE PLAZA
- 4 PARKING
- 5 1.8M WIDE PAVED WALKWAY/ JOGGING TRACK
- 6 CASCADING WATER FEATURE+ SCULPTURE COURT
- 7 TREE CANOPY WATER FEATURE
- 8 RAMP DOWN TO DROP OFF PLAZA
- 9 PALM LINED SLOPING WALKWAY
- 10 DROP OFF PLAZA
- 11 RAMP DOWN TO BASEMENT
- 12 TRANSFORMER YARD
- 13 RAMP DOWN TO BASEMENT
- 14 DRIVEWAY
- 15 SENSORY GARDEN
- 16 MINI MAZA GARDEN
- 17 HALF BASKETBALL COURT
- 18 KID'S POOL
- 19 SWIMMING POOL
- 20 POOL DECK
- 21 TABEBUIA COURT SENIOR CITIZEN'S COURT
- 22 TODDLER PARK
- 23 CHILDREN'S PLAY AREA
- 24 CASSIA COURT GARDEN GAZEBO WITH PAVED PATHWAYS
- 25 FESTIVE LAWN WITH MINI OPEN AIR THEATRE
- 26 SKATING RINK AND OPEN AMPHITHEATRE
- 27 CENTRAL PLAZA