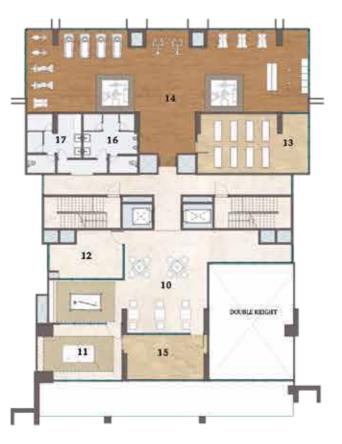

### Club House

GROUND FLOOR PLAN

KEY PLAN

-N

#### LEGEND

- 1. WAITING LOUNGE
- 2. SQUASH COURT
- 3. SPACE PROVISION FOR PROVISIONAL STORE
- 4. BADMINTON COURT
- GENT'S WASHROOM
- 6. GENTS STEAM \SAUNA
- 7. LADIES WASHROOM
- 8. LADIES STEAM\SAUNA
- 9. MULTI-PURPOSE HALL
- GAMES ROOM
- 11. TABLE TENNIS
- 12. SPACE PROVISION FOR CRECHE
- 13. YOGA ROOM
- 14. GYMNASIUM
- LIBRARY
- 16. GENTS WASHROOM
- 17. LADIES WASHROOM

#### **CLUB HOUSE**