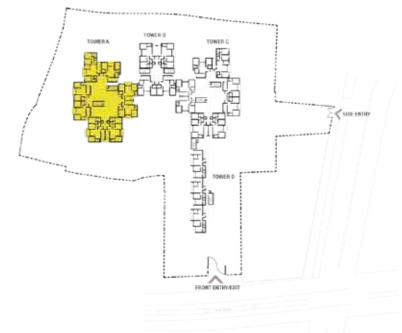

#### Tower Plan

KEY PLAN

TOWER A - TYPICAL FLOOR PLAN ( FLOORS 2 - 17)

KEY PLAN

TOWER B - TYPICAL FLOOR PLAN (FLOORS 2 - 15)

TOWER C - TYPICAL FLOOR PLAN ( FLOORS 2 - 17)

### Tower A

TOWER A - 003,103,203, 303, 403, 503, 603, 703, 803, 903, 1003, 1103, 1203, 1303, 1403, 1503, 1603 -

2 BHK CARPET AREA - 82.91 SQMT (892.43 SQFT)

BALCONY AREA - 7.38 SQMT (79.43 SQFT)

SALEABLE AREA - 1300 SQFT