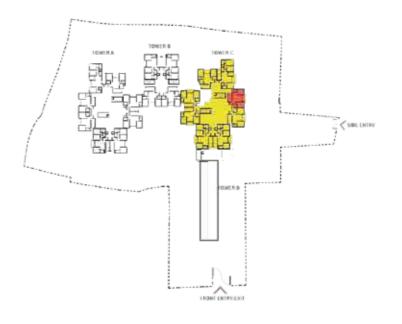

#### MASTER PLAN

#### **KEY**

- 1 ENTRY / EXIT
- 2 SECURITY CABIN
- 3 ENTRANCE PLAZA
- 4 PARKING
- 5 1.8M WIDE PAVED WALKWAY/ JOGGING TRACK
- 6 CASCADING WATER FEATURE+ SCULPTURE COURT
- 7 TREE CANOPY WATER FEATURE
- 8 RAMP DOWN TO DROP OFF PLAZA
- 9 PALM LINED SLOPING WALKWAY
- 10 DROP OFF PLAZA
- 11 RAMP DOWN TO BASEMENT
- 12 TRANSFORMER YARD
- 13 RAMP DOWN TO BASEMENT
- 14 DRIVEWAY
- 15 SENSORY GARDEN
- 16 MINI MAZA GARDEN
- 17 HALF BASKETBALL COURT
- 18 KID'S POOL
- 19 SWIMMING POOL
- 20 POOL DECK
- 21 TABEBUIA COURT SENIOR CITIZEN'S COURT
- 22 TODDLER PARK
- 23 CHILDREN'S PLAY AREA
- 24 CASSIA COURT GARDEN GAZEBO WITH PAVED PATHWAYS
- 25 FESTIVE LAWN WITH MINI OPEN AIR THEATRE
- 26 SKATING RINK AND OPEN AMPHITHEATRE
- 27 CENTRAL PLAZA