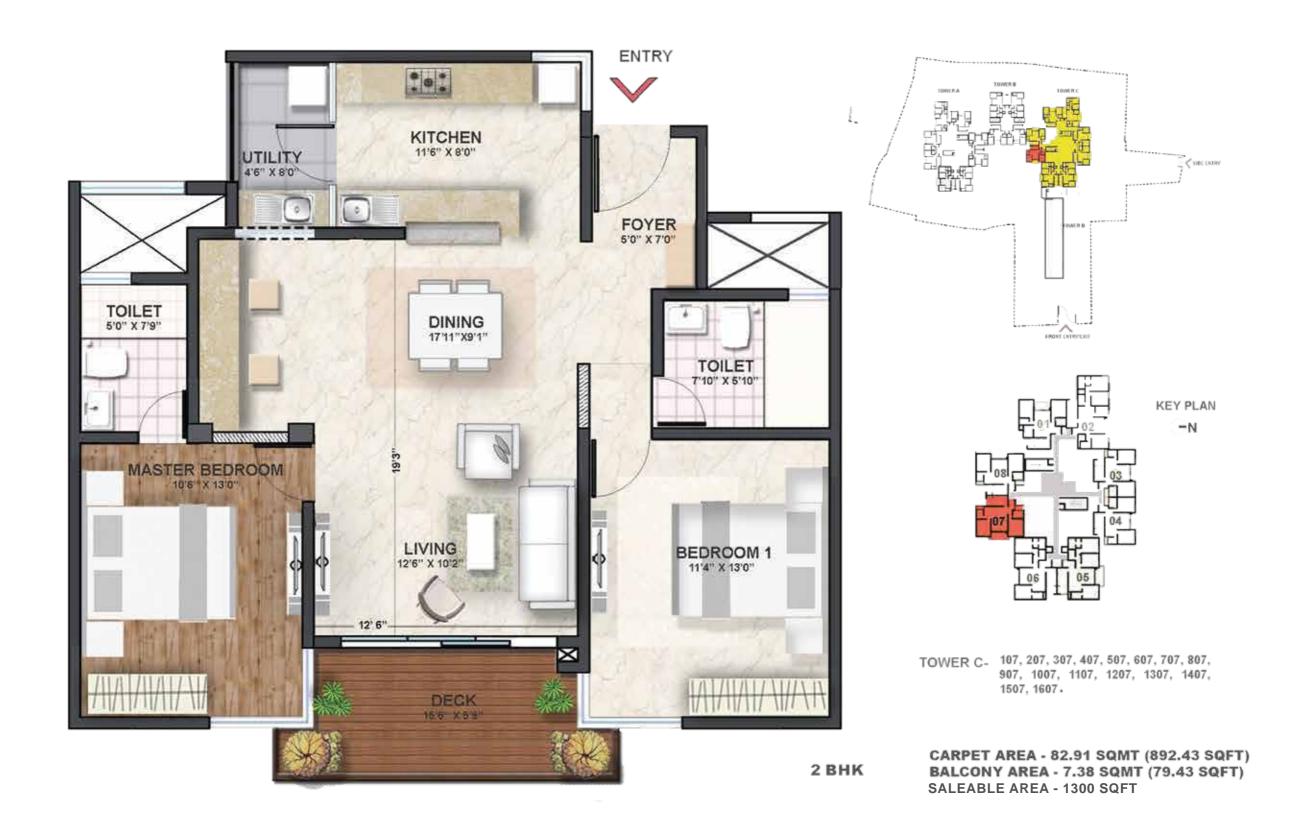

#### Tower C

TOWER C- 003, 103, 203, 303, 403, 503, 603, 703, 803, 903, 1003, 1103, 1203, 1303, 1403, 1503, 1603.

CARPET AREA - 82.91 SQMT (892.43 SQFT) BALCONY AREA - 7.38 SQMT (79.43 SQFT) SALEABLE AREA - 1300 SQFT