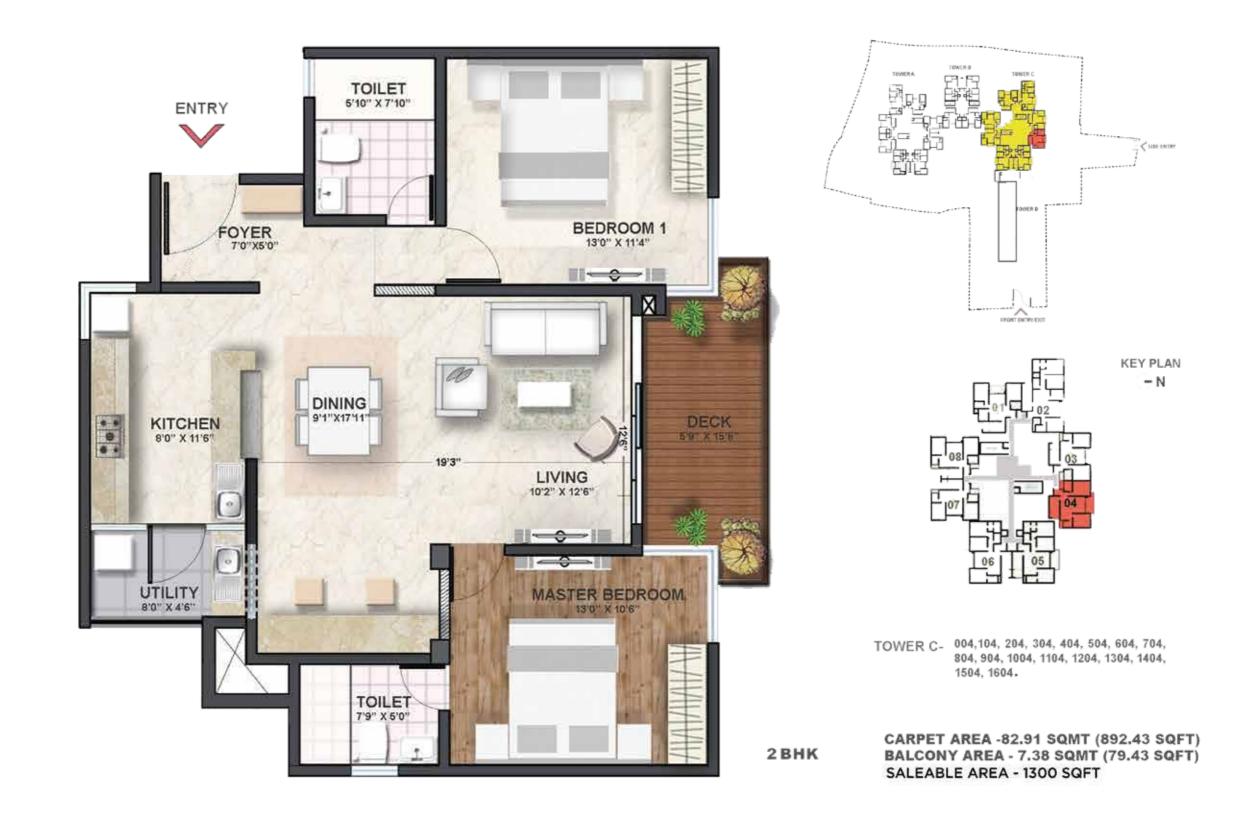

#### Tower C

TOWER C- 003, 103, 203, 303, 403, 503, 603, 703, 803, 903, 1003, 1103, 1203, 1303, 1403, 1503, 1603.

CARPET AREA - 82.91 SQMT (892.43 SQFT) BALCONY AREA - 7.38 SQMT (79.43 SQFT) SALEABLE AREA - 1300 SQFT