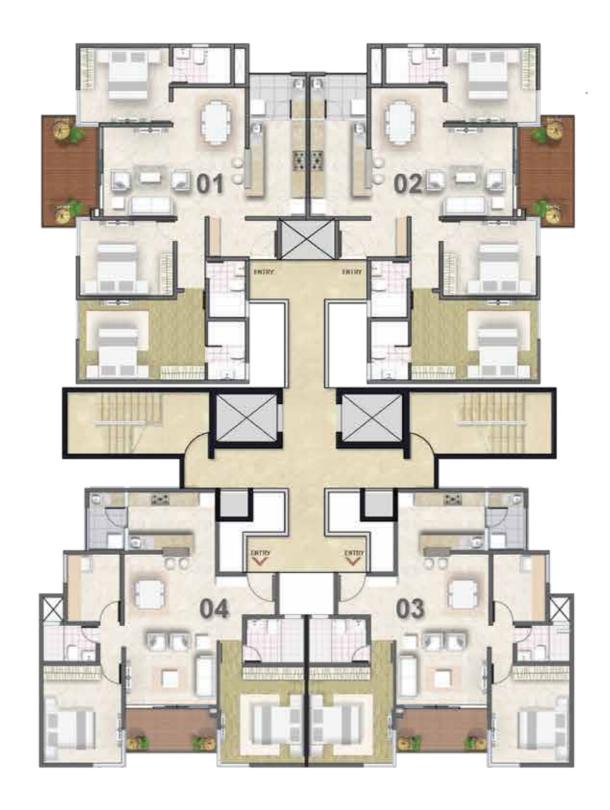

#### Tower Plan

KEY PLAN

TOWER A - TYPICAL FLOOR PLAN ( FLOORS 2 - 17)

KEY PLAN

TOWER B - TYPICAL FLOOR PLAN (FLOORS 2 - 15)

TOWER C - TYPICAL FLOOR PLAN ( FLOORS 2 - 17)

### Tower A

TOWER A - 003,103,203, 303, 403, 503, 603, 703, 803, 903, 1003, 1103, 1203, 1303, 1403, 1503, 1603 -

2 BHK CARPET AREA - 82.91 SQMT (892.43 SQFT)

BALCONY AREA - 7.38 SQMT (79.43 SQFT)

SALEABLE AREA - 1300 SQFT

TOWER A - 104,204, 304, 404, 504, 604, 704, 804, 904, 1004, 1104, 1204, 1304, 1404, 1504, 1604.

2BHK CARPET AREA - 82.91 SQMT (892.43 SQFT)
BALCONY AREA - 7.38 SQMT (79.43 SQFT)
SALEABLE AREA - 1300 SQFT