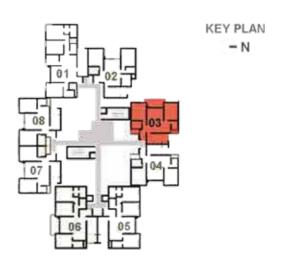

### Tower A

TOWER A - 003,103,203, 303, 403, 503, 603, 703, 803, 903, 1003, 1103, 1203, 1303, 1403, 1503, 1603 -

2 BHK CARPET AREA - 82.91 SQMT (892.43 SQFT)

BALCONY AREA - 7.38 SQMT (79.43 SQFT)

SALEABLE AREA - 1300 SQFT