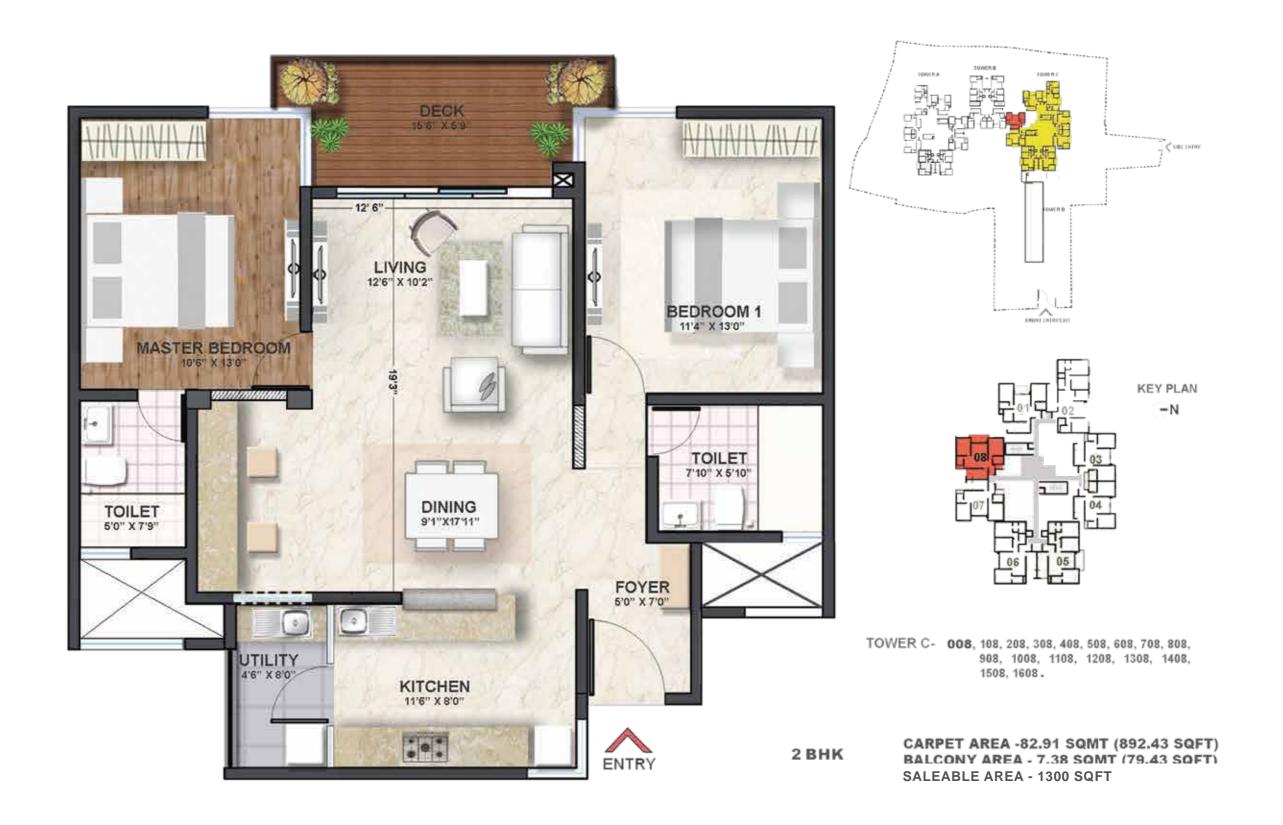

#### Tower C

TOWER C- 003, 103, 203, 303, 403, 503, 603, 703, 803, 903, 1003, 1103, 1203, 1303, 1403, 1503, 1603.

CARPET AREA - 82.91 SQMT (892.43 SQFT) BALCONY AREA - 7.38 SQMT (79.43 SQFT) SALEABLE AREA - 1300 SQFT