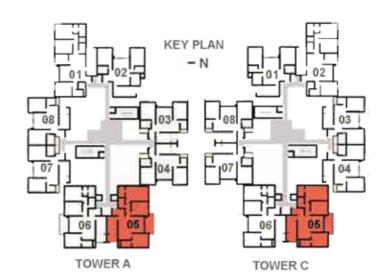

#### Tower Plan

KEY PLAN

TOWER A - TYPICAL FLOOR PLAN ( FLOORS 2 - 17)

KEY PLAN

TOWER B - TYPICAL FLOOR PLAN (FLOORS 2 - 15)

TOWER C - TYPICAL FLOOR PLAN ( FLOORS 2 - 17)