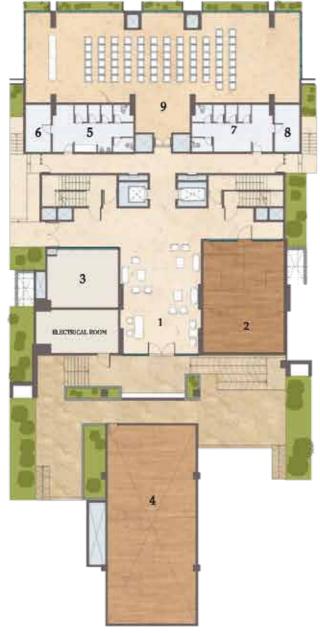

### Club House

GROUND FLOOR PLAN

KEY PLAN

-N

#### LEGEND

- 1. WAITING LOUNGE
- 2. SQUASH COURT
- 3. SPACE PROVISION FOR PROVISIONAL STORE
- 4. BADMINTON COURT
- GENT'S WASHROOM
- 6. GENTS STEAM \SAUNA
- 7. LADIES WASHROOM
- 8. LADIES STEAM\SAUNA
- 9. MULTI-PURPOSE HALL
- GAMES ROOM
- 11. TABLE TENNIS
- 12. SPACE PROVISION FOR CRECHE
- 13. YOGA ROOM
- 14. GYMNASIUM
- LIBRARY
- 16. GENTS WASHROOM
- 17. LADIES WASHROOM

#### **CLUB HOUSE**