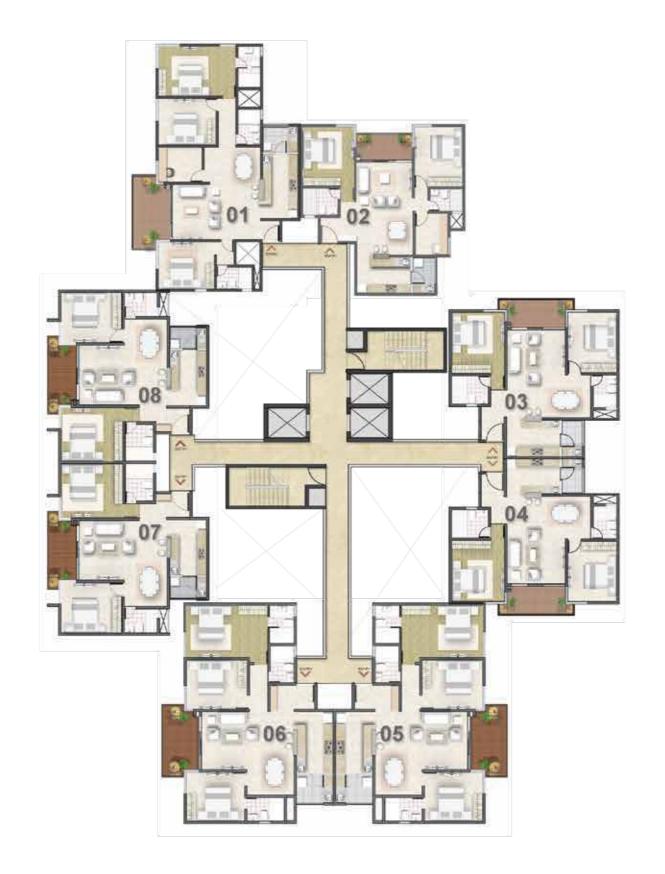

#### Tower Plan

KEY PLAN

TOWER A - TYPICAL FLOOR PLAN ( FLOORS 2 - 17)

KEY PLAN

TOWER B - TYPICAL FLOOR PLAN (FLOORS 2 - 15)

TOWER C - TYPICAL FLOOR PLAN ( FLOORS 2 - 17)

### Unit Plan

### Tower A

TOWER A - 003,103,203, 303, 403, 503, 603, 703, 803, 903, 1003, 1103, 1203, 1303, 1403, 1503, 1603 -

2 BHK CARPET AREA - 82.91 SQMT (892.43 SQFT)

BALCONY AREA - 7.38 SQMT (79.43 SQFT)

SALEABLE AREA - 1300 SQFT

TOWER A - 104,204, 304, 404, 504, 604, 704, 804, 904, 1004, 1104, 1204, 1304, 1404, 1504, 1604.

2BHK CARPET AREA - 82.91 SQMT (892.43 SQFT)
BALCONY AREA - 7.38 SQMT (79.43 SQFT)
SALEABLE AREA - 1300 SQFT

TOWER A - 005,105,205, 305, 405, 505, 605, 705, 805, 905, 1005, 1105, 1205, 1305, 1405, 1505, 1605.

TOWER C - 005,105,205, 305, 405, 505, 605, 705 805, 905, 1005, 1105, 1205, 1305, 1405 1505, 1605.

CARPET AREA - 113.24 SQMT (1218.90 SQFT)
BALCONY AREA - 9.74 SQMT (104.84 SQFT)
SALEABLE AREA - 1750 SQFT

#### Tower C

TOWER C- 003, 103, 203, 303, 403, 503, 603, 703, 803, 903, 1003, 1103, 1203, 1303, 1403, 1503, 1603.

CARPET AREA - 82.91 SQMT (892.43 SQFT) BALCONY AREA - 7.38 SQMT (79.43 SQFT) SALEABLE AREA - 1300 SQFT