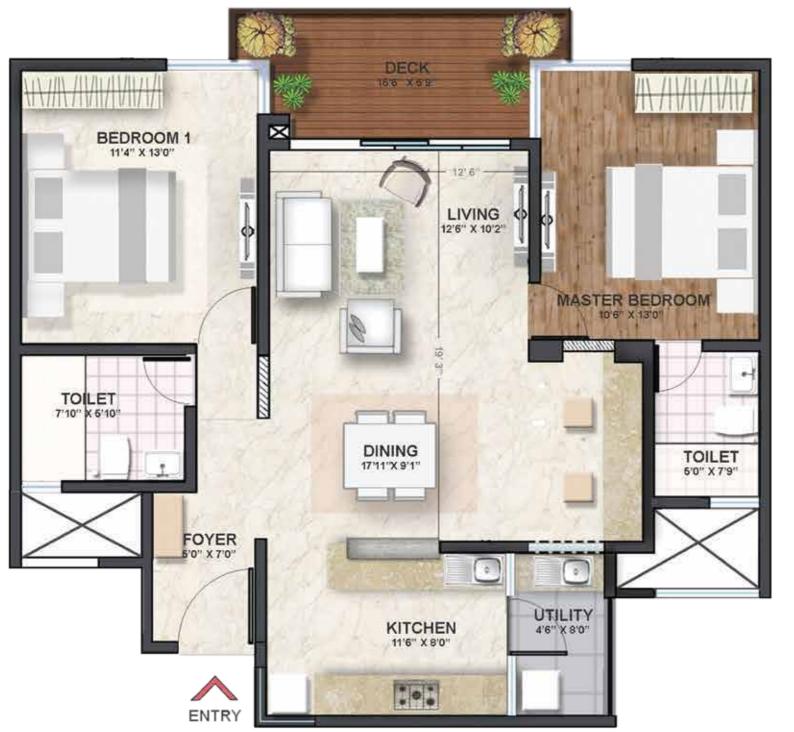

### Unit Plan

### Tower A

TOWER A - 003,103,203, 303, 403, 503, 603, 703, 803, 903, 1003, 1103, 1203, 1303, 1403, 1503, 1603 -

2 BHK CARPET AREA - 82.91 SQMT (892.43 SQFT)

BALCONY AREA - 7.38 SQMT (79.43 SQFT)

SALEABLE AREA - 1300 SQFT

#### Tower C

TOWER C- 003, 103, 203, 303, 403, 503, 603, 703, 803, 903, 1003, 1103, 1203, 1303, 1403, 1503, 1603.

CARPET AREA - 82.91 SQMT (892.43 SQFT) BALCONY AREA - 7.38 SQMT (79.43 SQFT) SALEABLE AREA - 1300 SQFT

2 BHK