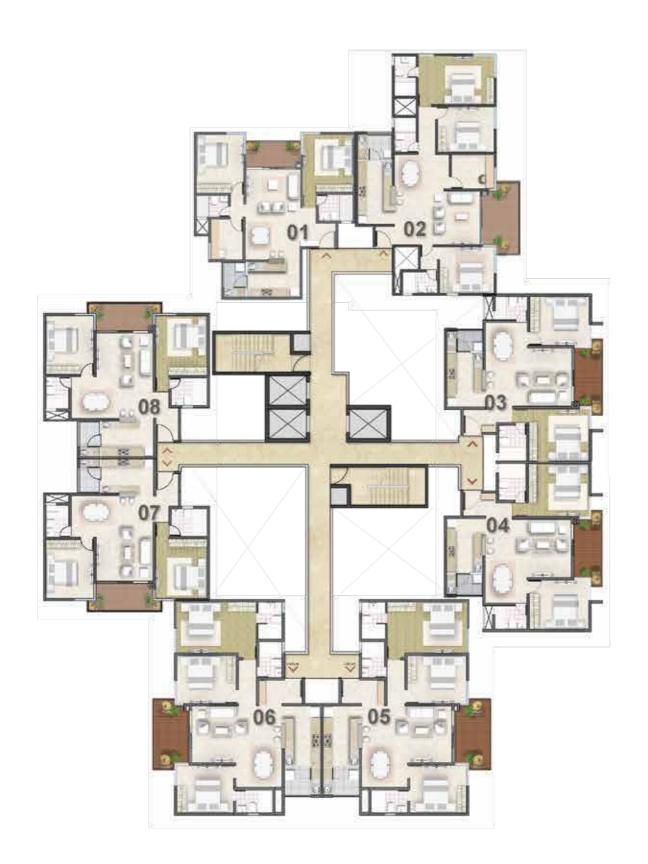

#### Tower Plan

KEY PLAN

TOWER A - TYPICAL FLOOR PLAN ( FLOORS 2 - 17)

KEY PLAN

TOWER B - TYPICAL FLOOR PLAN (FLOORS 2 - 15)

TOWER C - TYPICAL FLOOR PLAN ( FLOORS 2 - 17)

TOWER A - 005,105,205, 305, 405, 505, 605, 705, 805, 905, 1005, 1105, 1205, 1305, 1405, 1505, 1605.

TOWER C - 005,105,205, 305, 405, 505, 605, 705 805, 905, 1005, 1105, 1205, 1305, 1405 1505, 1605.

CARPET AREA - 113.24 SQMT (1218.90 SQFT)
BALCONY AREA - 9.74 SQMT (104.84 SQFT)
SALEABLE AREA - 1750 SQFT