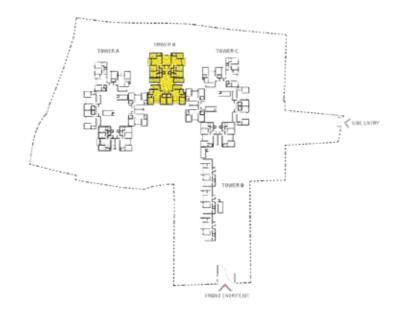

#### Tower Plan

KEY PLAN

TOWER A - TYPICAL FLOOR PLAN ( FLOORS 2 - 17)

KEY PLAN

TOWER B - TYPICAL FLOOR PLAN (FLOORS 2 - 15)

TOWER C - TYPICAL FLOOR PLAN ( FLOORS 2 - 17)

TOWER A - 005,105,205, 305, 405, 505, 605, 705, 805, 905, 1005, 1105, 1205, 1305, 1405, 1505, 1605.

TOWER C - 005,105,205, 305, 405, 505, 605, 705 805, 905, 1005, 1105, 1205, 1305, 1405 1505, 1605.

CARPET AREA - 113.24 SQMT (1218.90 SQFT)
BALCONY AREA - 9.74 SQMT (104.84 SQFT)
SALEABLE AREA - 1750 SQFT