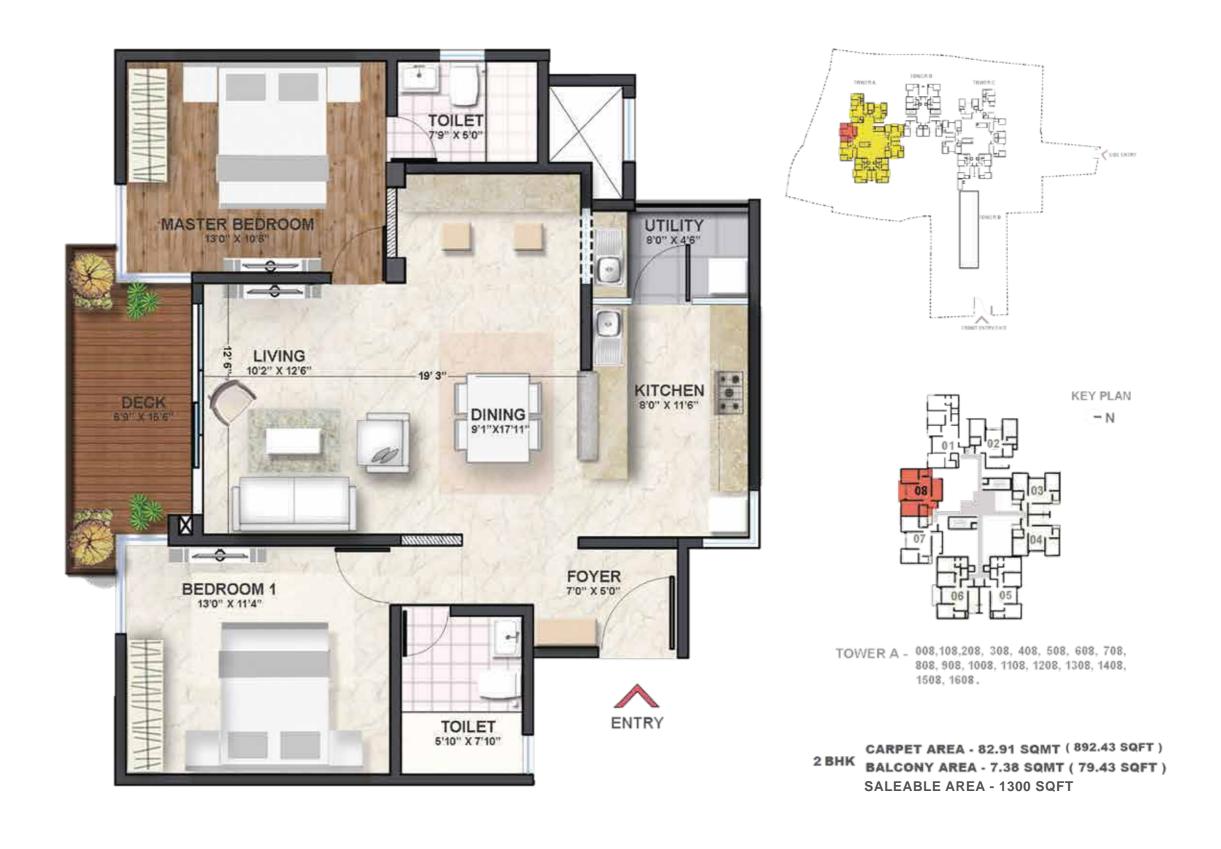

TOWER A - 104,204, 304, 404, 504, 604, 704, 804, 904, 1004, 1104, 1204, 1304, 1404, 1504, 1604.

2BHK CARPET AREA - 82.91 SQMT (892.43 SQFT)
BALCONY AREA - 7.38 SQMT (79.43 SQFT)
SALEABLE AREA - 1300 SQFT