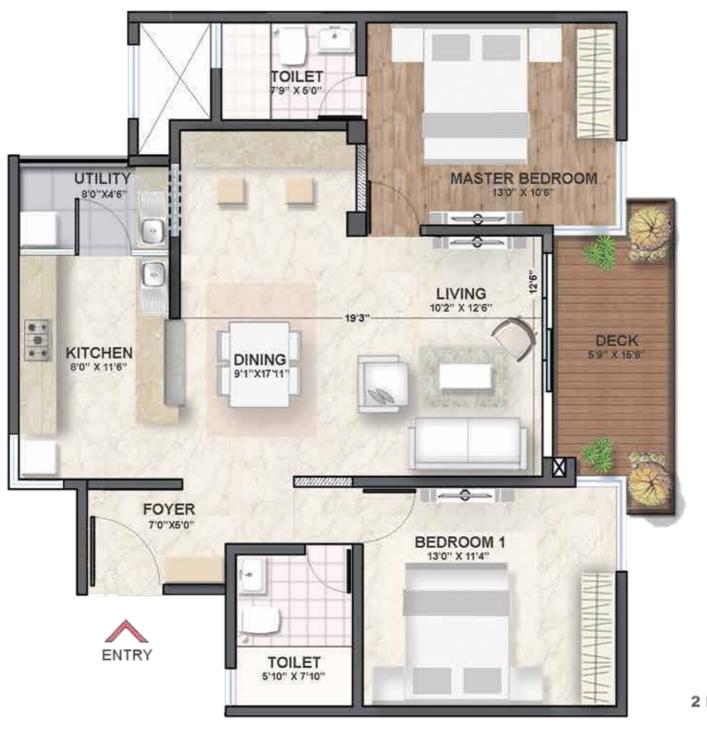

### Tower A

TOWER A - 003,103,203, 303, 403, 503, 603, 703, 803, 903, 1003, 1103, 1203, 1303, 1403, 1503, 1603 -

2 BHK CARPET AREA - 82.91 SQMT (892.43 SQFT)

BALCONY AREA - 7.38 SQMT (79.43 SQFT)

SALEABLE AREA - 1300 SQFT

TOWER A - 104,204, 304, 404, 504, 604, 704, 804, 904, 1004, 1104, 1204, 1304, 1404, 1504, 1604.

2BHK CARPET AREA - 82.91 SQMT (892.43 SQFT)
BALCONY AREA - 7.38 SQMT (79.43 SQFT)
SALEABLE AREA - 1300 SQFT