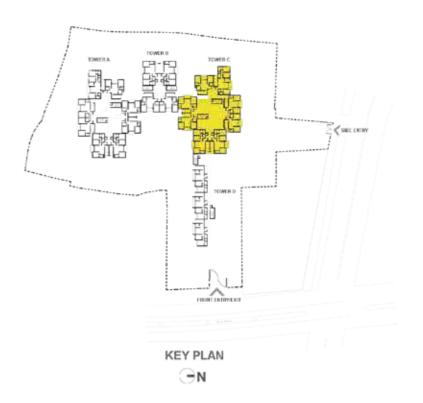

#### MASTER PLAN

#### **KEY**

- 1 ENTRY / EXIT
- 2 SECURITY CABIN
- 3 ENTRANCE PLAZA
- 4 PARKING
- 5 1.8M WIDE PAVED WALKWAY/ JOGGING TRACK
- 6 CASCADING WATER FEATURE+ SCULPTURE COURT
- 7 TREE CANOPY WATER FEATURE
- 8 RAMP DOWN TO DROP OFF PLAZA
- 9 PALM LINED SLOPING WALKWAY
- 10 DROP OFF PLAZA
- 11 RAMP DOWN TO BASEMENT
- 12 TRANSFORMER YARD
- 13 RAMP DOWN TO BASEMENT
- 14 DRIVEWAY
- 15 SENSORY GARDEN
- 16 MINI MAZA GARDEN
- 17 HALF BASKETBALL COURT
- 18 KID'S POOL
- 19 SWIMMING POOL
- 20 POOL DECK
- 21 TABEBUIA COURT SENIOR CITIZEN'S COURT
- 22 TODDLER PARK
- 23 CHILDREN'S PLAY AREA
- 24 CASSIA COURT GARDEN GAZEBO WITH PAVED PATHWAYS
- 25 FESTIVE LAWN WITH MINI OPEN AIR THEATRE
- 26 SKATING RINK AND OPEN AMPHITHEATRE
- 27 CENTRAL PLAZA