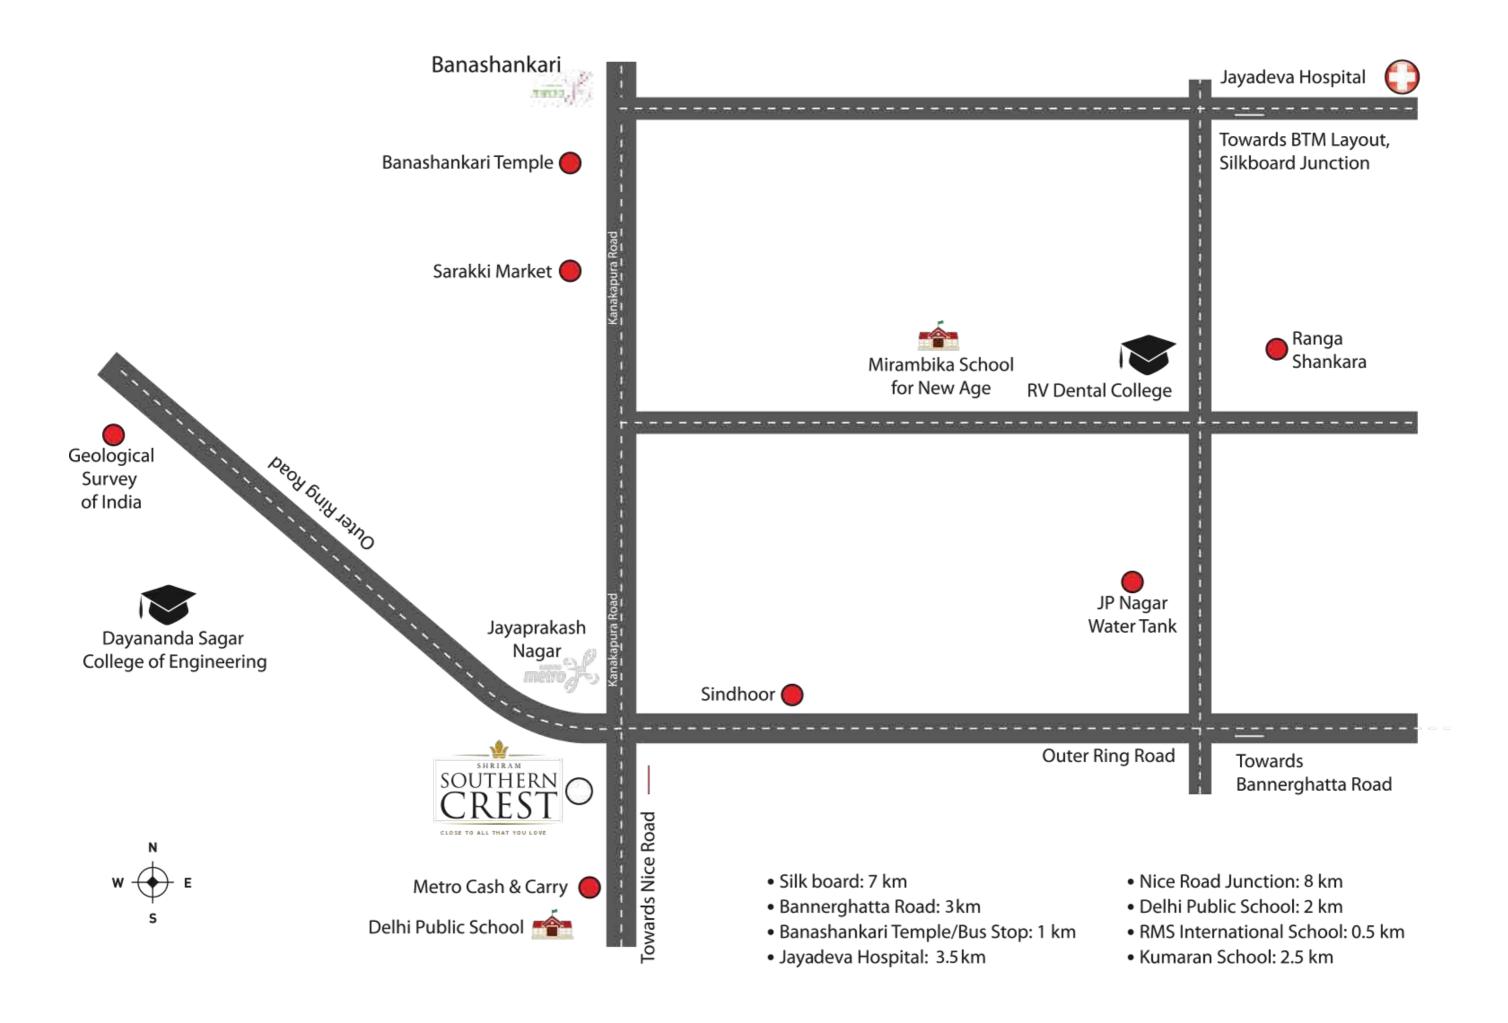

Sarakki Signal, J P Nagar 6th Phase

Sarakki Signal, J P Nagar 6th Phase

1 m2 = 10.763 SQFT STANDARD CONVERSION Terms & Conditions Apply

Visit www.shriramproperties.com/southerncrest

Email: enquiry@shriramproperties.com | Call: 080 4083 1333