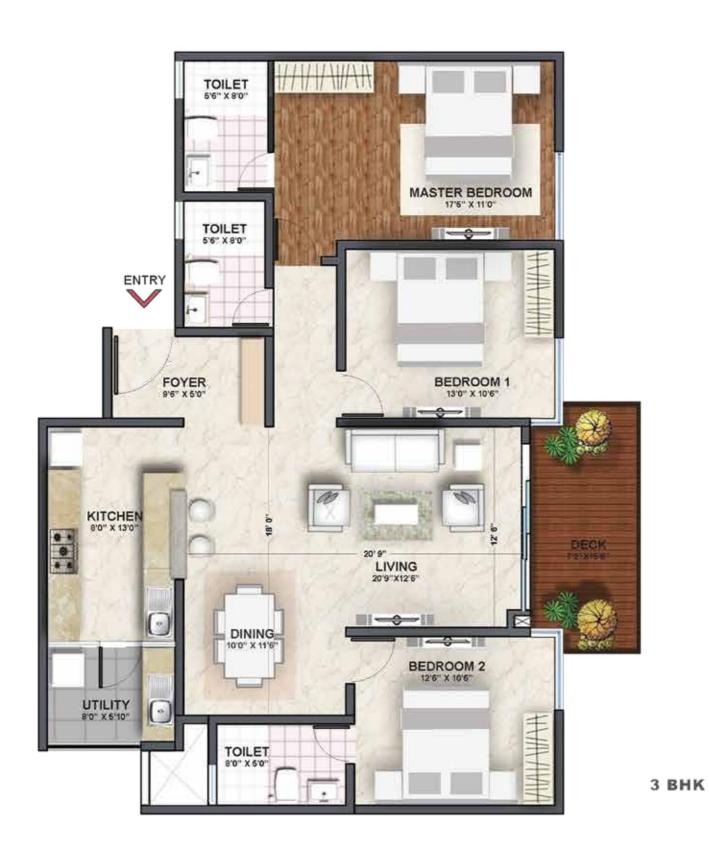

TOWER A - 005,105,205, 305, 405, 505, 605, 705, 805, 905, 1005, 1105, 1205, 1305, 1405, 1505, 1605.

TOWER C - 005,105,205, 305, 405, 505, 605, 705 805, 905, 1005, 1105, 1205, 1305, 1405 1505, 1605.

CARPET AREA - 113.24 SQMT (1218.90 SQFT)
BALCONY AREA - 9.74 SQMT (104.84 SQFT)
SALEABLE AREA - 1750 SQFT