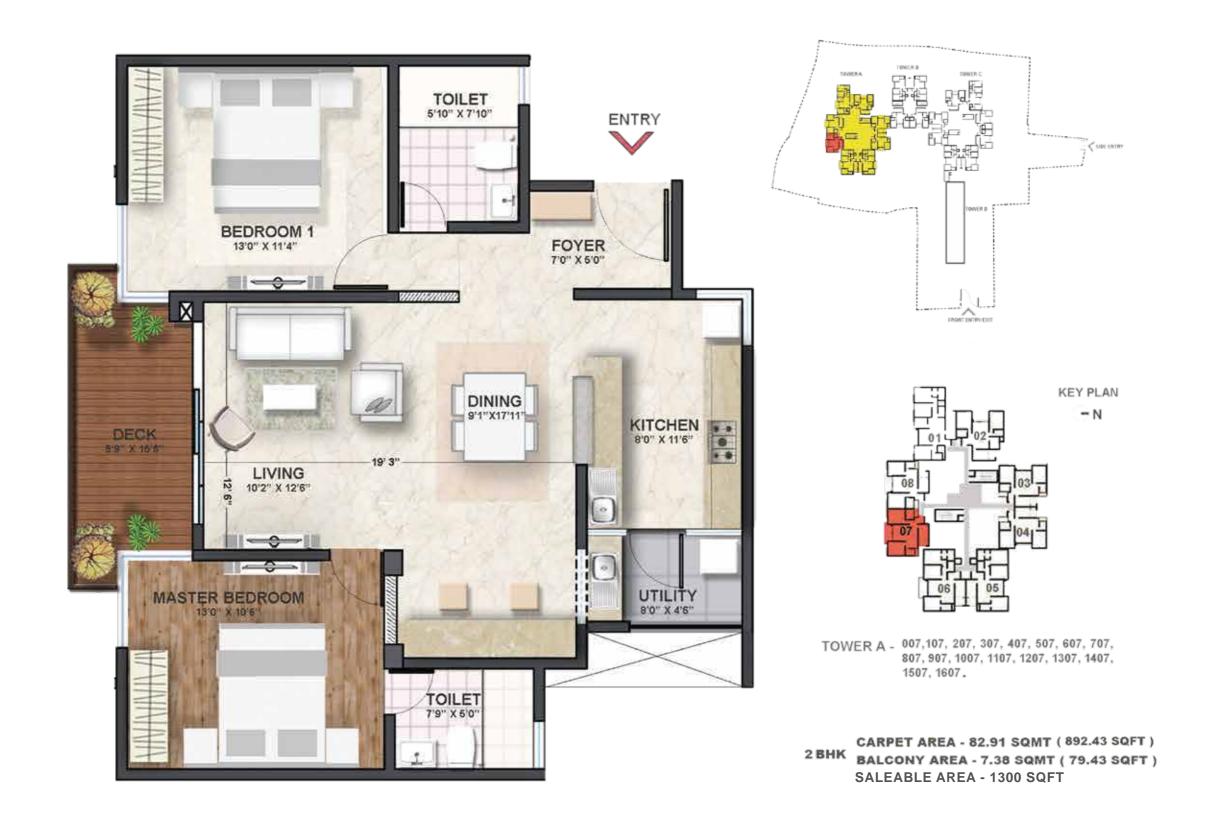

### Tower A

TOWER A - 003,103,203, 303, 403, 503, 603, 703, 803, 903, 1003, 1103, 1203, 1303, 1403, 1503, 1603 -

2 BHK CARPET AREA - 82.91 SQMT (892.43 SQFT)

BALCONY AREA - 7.38 SQMT (79.43 SQFT)

SALEABLE AREA - 1300 SQFT