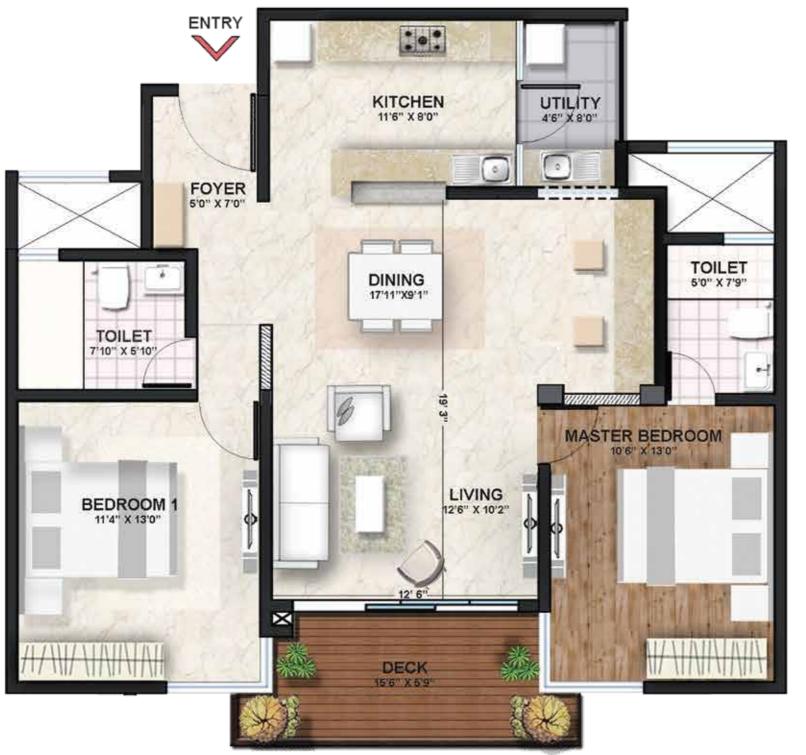

### Tower A

TOWER A - 003,103,203, 303, 403, 503, 603, 703, 803, 903, 1003, 1103, 1203, 1303, 1403, 1503, 1603 -

2 BHK CARPET AREA - 82.91 SQMT (892.43 SQFT)

BALCONY AREA - 7.38 SQMT (79.43 SQFT)

SALEABLE AREA - 1300 SQFT

TOWER A - 104,204, 304, 404, 504, 604, 704, 804, 904, 1004, 1104, 1204, 1304, 1404, 1504, 1604.

2BHK CARPET AREA - 82.91 SQMT (892.43 SQFT)
BALCONY AREA - 7.38 SQMT (79.43 SQFT)
SALEABLE AREA - 1300 SQFT

TOWER A - 005,105,205, 305, 405, 505, 605, 705, 805, 905, 1005, 1105, 1205, 1305, 1405, 1505, 1605.

TOWER C - 005,105,205, 305, 405, 505, 605, 705 805, 905, 1005, 1105, 1205, 1305, 1405 1505, 1605.

CARPET AREA - 113.24 SQMT (1218.90 SQFT)
BALCONY AREA - 9.74 SQMT (104.84 SQFT)
SALEABLE AREA - 1750 SQFT

#### Tower C

TOWER C- 003, 103, 203, 303, 403, 503, 603, 703, 803, 903, 1003, 1103, 1203, 1303, 1403, 1503, 1603.

CARPET AREA - 82.91 SQMT (892.43 SQFT) BALCONY AREA - 7.38 SQMT (79.43 SQFT) SALEABLE AREA - 1300 SQFT

2 BHK