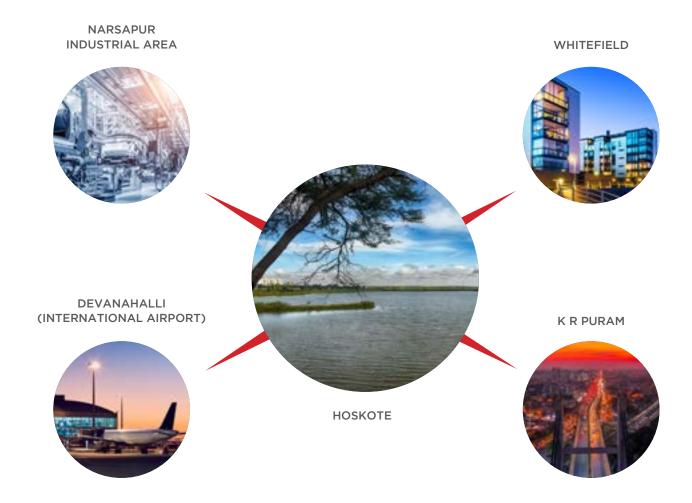

# Today's Hoskote will be tomorrow's Whitefield

Hoskote is projected to witness the next boom with respect to infrastructure development; today's Hoskote is the NEW WHITEFIELD!

The surrounding area, like Narsapur industrial area, is witnessing vast industrial development. National Highway (NH 207) is already getting a good face lift with 4 /6 lanes; it has good proximity to both Bangalore city as well as Devanahalli which houses the Bangalore International Airport will result in good returns for the future. Invest in INDRADHANUSH and your generations will thank you.

# Well-connected location Your ideal destination

Whitefield-Hoskote belt up to Devanahalli are all on a horizontal stretch that's progressing fast to become the fastest developing hubs of Bangalore; it is experiencing developments like Tech Parks and Manufacturing Industries.

- The Chennai-Old madras road leading to Tirupati, Nellore and Vijayawada through the 4-lane highway that is already in use
- A new Expressway 'Dobbaspet to Chennai' is under development and will soon be operational
- Hoskote has an easy access to the Bangalore international airport of Devanahalli; it's just 40 minute drive without getting into the busy Bangalore city traffic
- The surrounding area, like Narsapur industrial area is witnessing vast industrial development